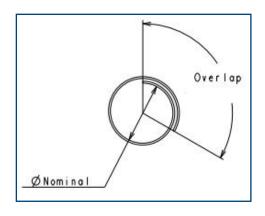

# **Self-Closing Sleeve**

NU-GUARD SC2-P is an optimized version of the NU-GUARD SC-P self-closing sleeve.

The flat-knit construction is made of PET monofilament and textured multifilament combination which gives
NU-GUARD SC2-P a rugged but yet smooth texture and appearance. It is then shaped cylindrical with a 90° minimum overlap.

#### **Characteristics**

**Colors:** black only. This sleeve is identified by a purple stripe on the edge.

D47 1924

Chemical resistance

| Designation       | Nominal Ø<br>(mm) | Fonctional Ø<br>(mm) |
|-------------------|-------------------|----------------------|
| NU-GUARD SC2-P 05 | 5                 | 1 - 5                |
| NU-GUARD SC2-P 08 | 8                 | 6 - 8                |
| NU-GUARD SC2-P 10 | 10                | 9 - 10               |
| NU-GUARD SC2-P 13 | 13                | 11 - 13              |
| NU-GUARD SC2-P 16 | 16                | 14 - 16              |
| NU-GUARD SC2-P 19 | 19                | 17 - 19              |
| NU-GUARD SC2-P 25 | 25                | 20 - 25              |
| NU-GUARD SC2-P 29 | 29                | 26 - 29              |
| NU-GUARD SC2-P 32 | 32                | 30 - 32              |
| NU-GUARD SC2-P 38 | 38                | 33 - 38              |
| NU-GUARD SC2-P 42 | 42                | 39 - 42              |