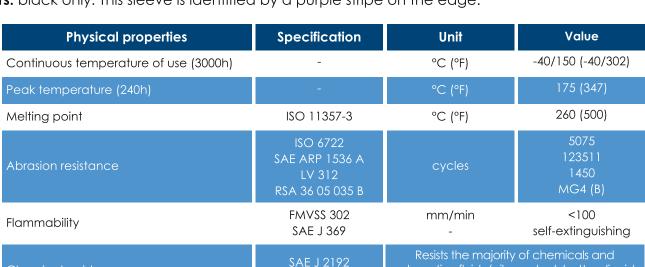

#### **Characteristics**

**Colors:** black only. This sleeve is identified by a purple stripe on the edge.

D47 1924

Chemical resistance

| Designation       | Nominal Ø<br>(mm) | Fonctional Ø<br>(mm) |
|-------------------|-------------------|----------------------|
| NU-GUARD SC2-P 05 | 5                 | 1 - 5                |
| NU-GUARD SC2-P 08 | 8                 | 6 - 8                |
| NU-GUARD SC2-P 10 | 10                | 9 - 10               |
| NU-GUARD SC2-P 13 | 13                | 11 - 13              |
| NU-GUARD SC2-P 16 | 16                | 14 - 16              |
| NU-GUARD SC2-P 19 | 19                | 17 - 19              |
| NU-GUARD SC2-P 25 | 25                | 20 - 25              |
| NU-GUARD SC2-P 29 | 29                | 26 - 29              |
| NU-GUARD SC2-P 32 | 32                | 30 - 32              |
| NU-GUARD SC2-P 38 | 38                | 33 - 38              |
| NU-GUARD SC2-P 42 | 42                | 39 - 42              |

automotive fluids (oils, coolant, battery liquid,

brake fluid, fuels, windshield washer...)