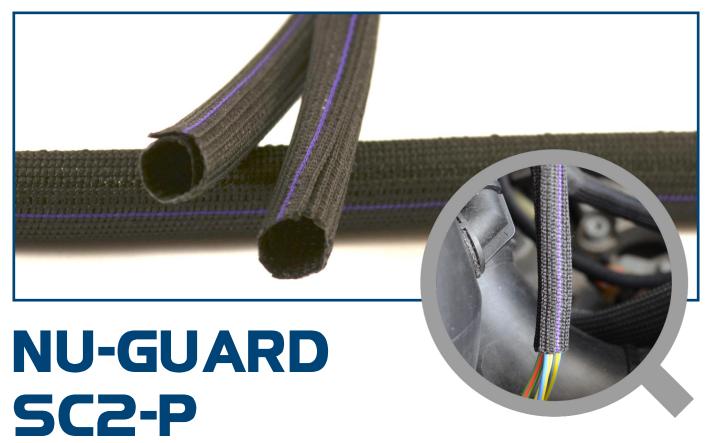

# **Self-Closing Sleeve**

NU-GUARD SC2-P is an optimized version of the NU-GUARD SC-P self-closing sleeve.

The flat-knit construction is made of PET monofilament and textured multifilament combination which gives
NU-GUARD SC2-P a rugged but yet smooth texture and appearance. It is then shaped cylindrical with a 90° minimum overlap.

The self-closure construction of NU-GUARD SC2-P is ideal for reworking components without disconnecting them and ensures a protection of the wires.

- Extremely lightweight
- Abrasion resistance
- Smooth appearance
- Easy to apply

## **Application**

NU-GUARD SC2-P is particularly suited to protect and bundle wire harnesses, cable assemblies and hoses from cutting, abrasion and chafing. NU-GUARD SC2-P is self-closing and can be wrapped directly and easily on the wires.

#### **Characteristics**

**Colors:** black only. This sleeve is identified by a purple stripe on the edge.

D47 1924

Chemical resistance

| Designation       | Nominal Ø<br>(mm) | Fonctional Ø<br>(mm) |
|-------------------|-------------------|----------------------|
| NU-GUARD SC2-P 05 | 5                 | 1 - 5                |
| NU-GUARD SC2-P 08 | 8                 | 6 - 8                |
| NU-GUARD SC2-P 10 | 10                | 9 - 10               |
| NU-GUARD SC2-P 13 | 13                | 11 - 13              |
| NU-GUARD SC2-P 16 | 16                | 14 - 16              |
| NU-GUARD SC2-P 19 | 19                | 17 - 19              |
| NU-GUARD SC2-P 25 | 25                | 20 - 25              |
| NU-GUARD SC2-P 29 | 29                | 26 - 29              |
| NU-GUARD SC2-P 32 | 32                | 30 - 32              |
| NU-GUARD SC2-P 38 | 38                | 33 - 38              |
| NU-GUARD SC2-P 42 | 42                | 39 - 42              |